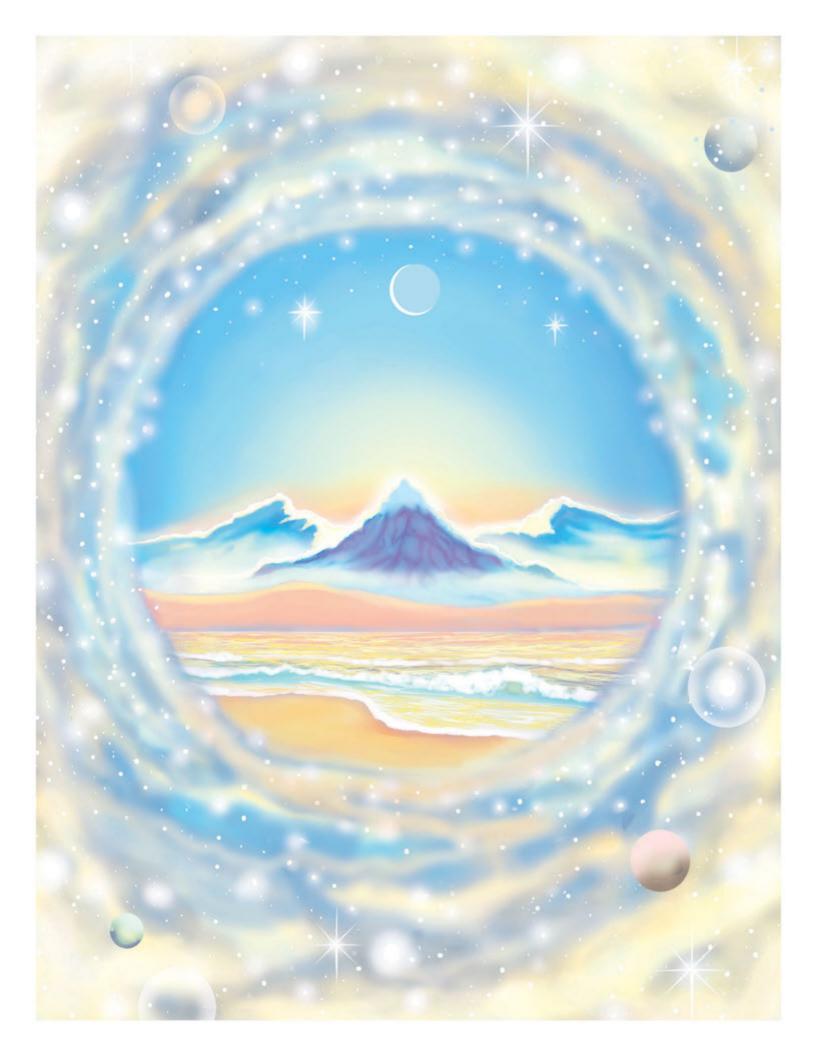

And so it was! According to the wishes of the Great Lord, all the little souls left their Real Home and drifted down through many splendid and magical lands until at last they were here, standing on the stage of this world we live in right now.

The show was ready to begin!

And some souls were given
the most wonderful body of all – the human body.
With their body costumes on, all the soul drops look different.
But underneath their bodies they are still the same
little drops of Light and Love.