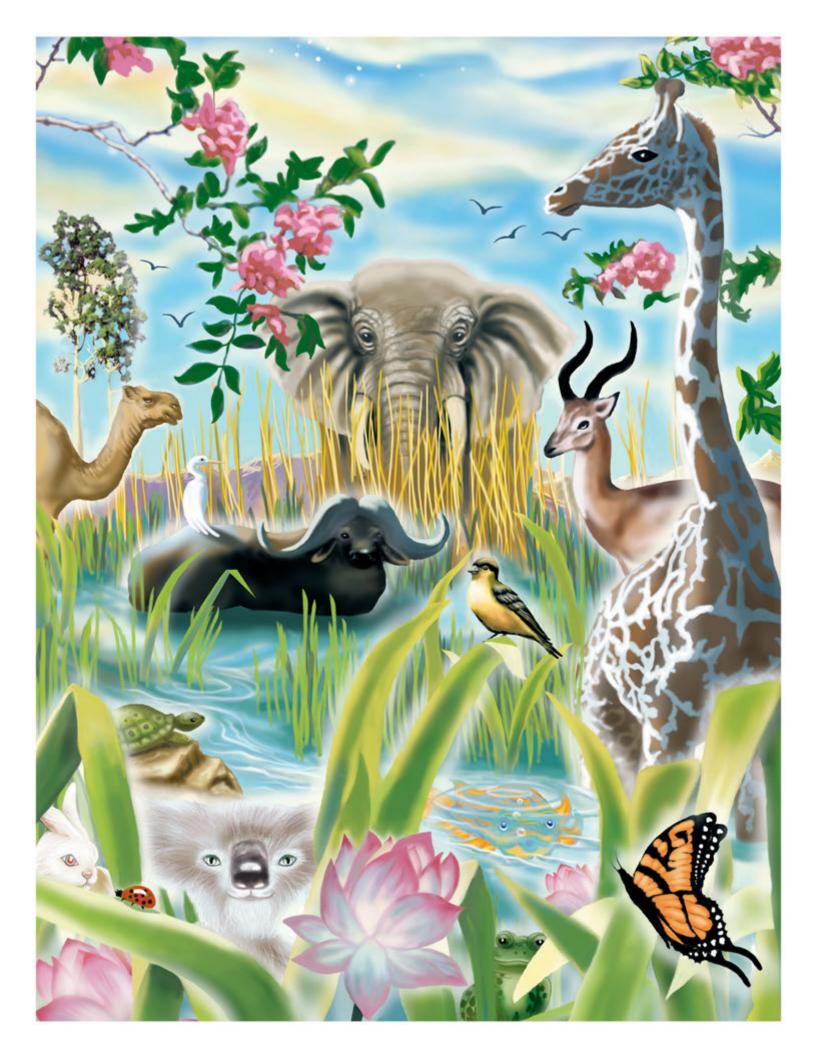

We all belong to the same family because we all have the same One Father, God, the Great Lord. We should always be kind, gentle and loving to every living being because a soul lives inside each one.

All the living things that we see in the world can be divided into five groups. If we could see them on a ladder, it would look like this.

Humans are on the top step because we are able to understand that we are soul drops, not just actors. And because of a wonderful secret you'll soon discover...

Animals are on the fourth step. They are lower than humans because they are not able to realize that they are soul drops.

Birds are on the third step. Though they are free to fly, they are less clever than animals.

Fish, Reptiles, Insects and Worms are on the second step.

They are less clever than birds.

Plants are down at the bottom.

They are the lowest form of life. They cannot think and are rooted to one place.

The soul is what makes the body alive, and able to jump and run and swim and fly!

When the soul's part in the play is finished, the soul leaves the body costume. Then the body dies, and no longer lives, breathes or moves.