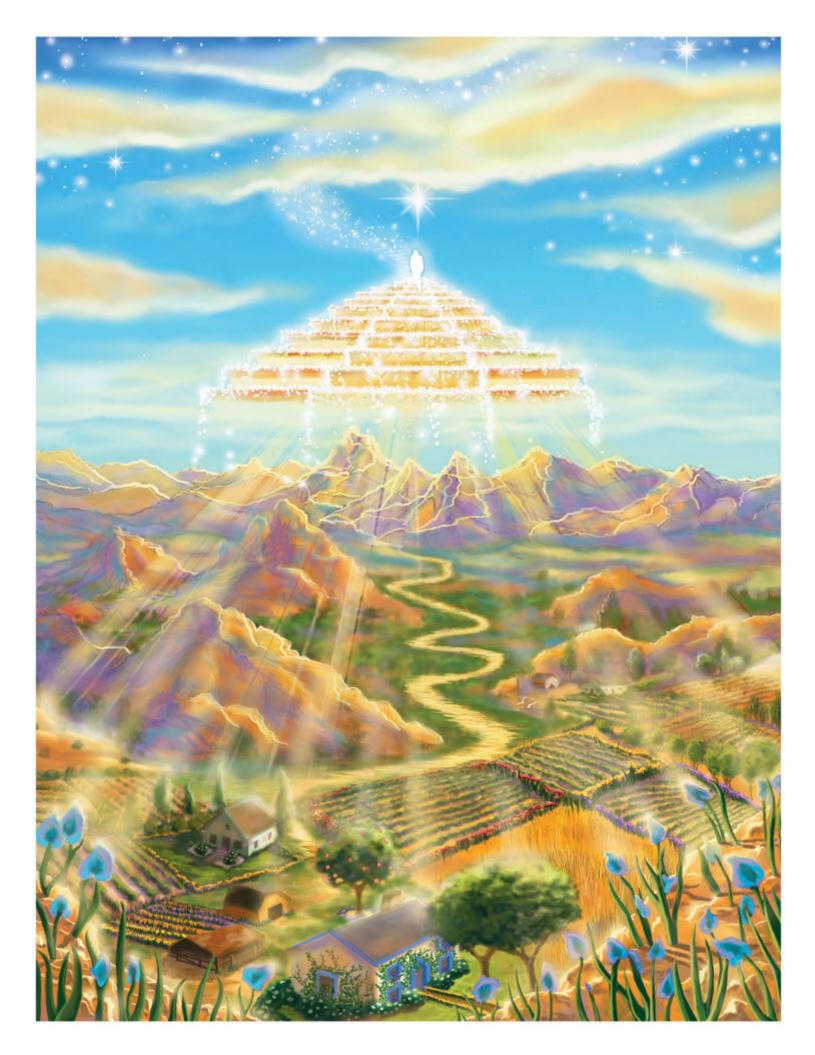

Then he put a mark on each one of the souls that wanted to stay with Him, and promised them that one day He would send for them and have them brought back to their Real Home with Him.

He told all the other souls that if they ever decided they wanted to come back Home again, He would mark them too. One day, through God's boundless Grace, He would help them come Home, too.

And so it was! According to the wishes of the Great Lord, all the little souls left their Real Home and drifted down through many splendid and magical lands until at last they were here, standing on the stage of this world we live in right now.