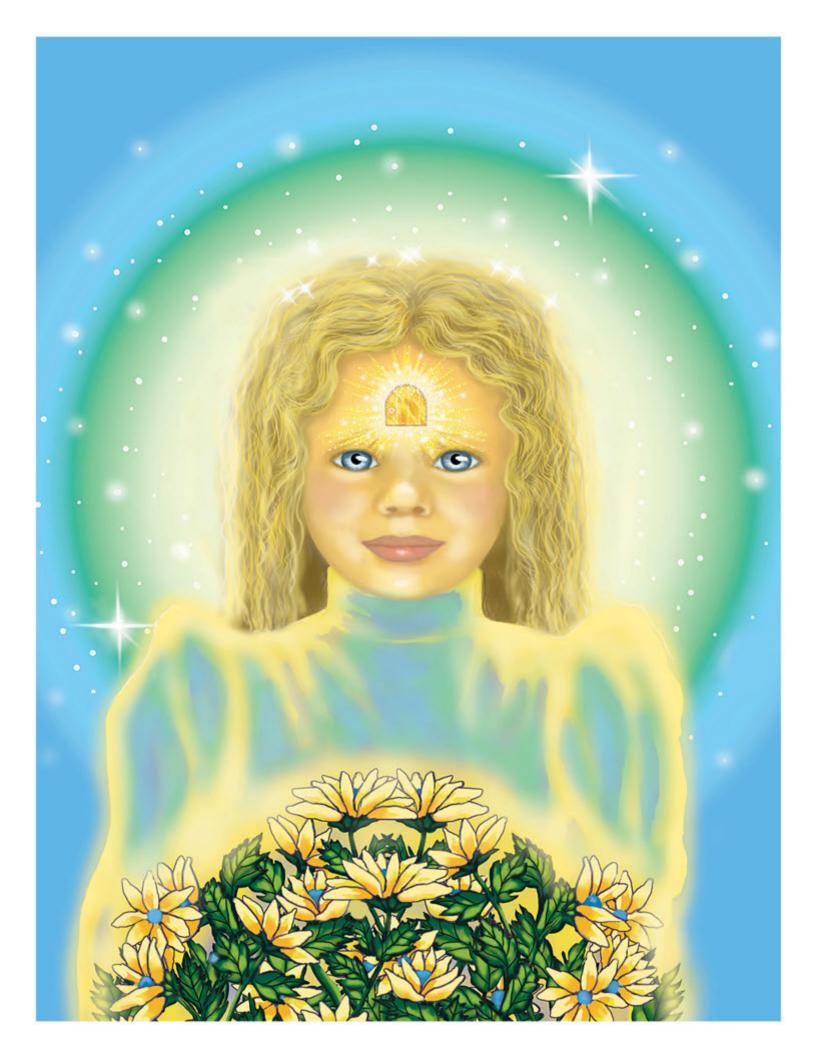

This Great Power is called a

True Living Master and lives inside a human body
that looks like yours and mine.

But actually the Living Master is a wondrous
Wave of God's Being, who comes into the world only to
gather souls from the show of "Life" and take them back Home.
These souls are attracted to Him like bees to honey.

The Living Master tells us all about our Real Home and fills us with love for God.

He shows that person how to close his eyes, sit very still, and lovingly remember the Great Lord.

This makes him forget all about his part in the play for a while.