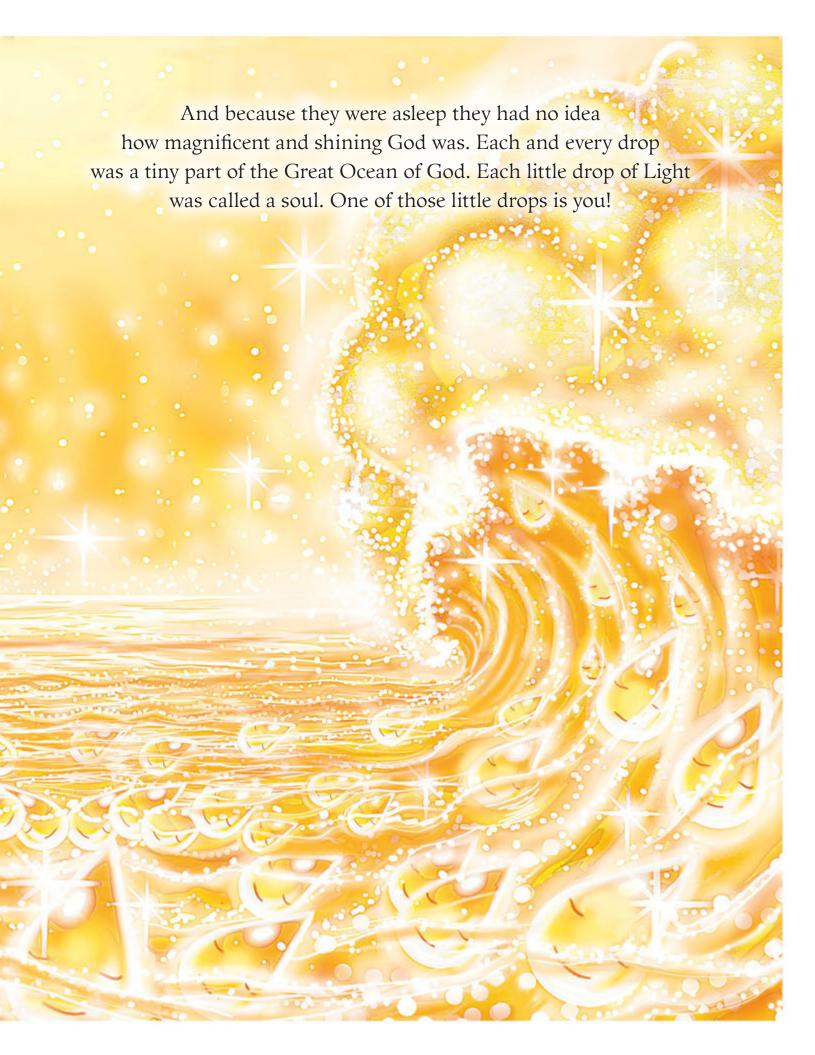

The show was ready to begin!

And some souls were given
the most wonderful body of all – the human body.
With their body costumes on, all the soul drops look different.
But underneath their bodies they are still the same
little drops of Light and Love.