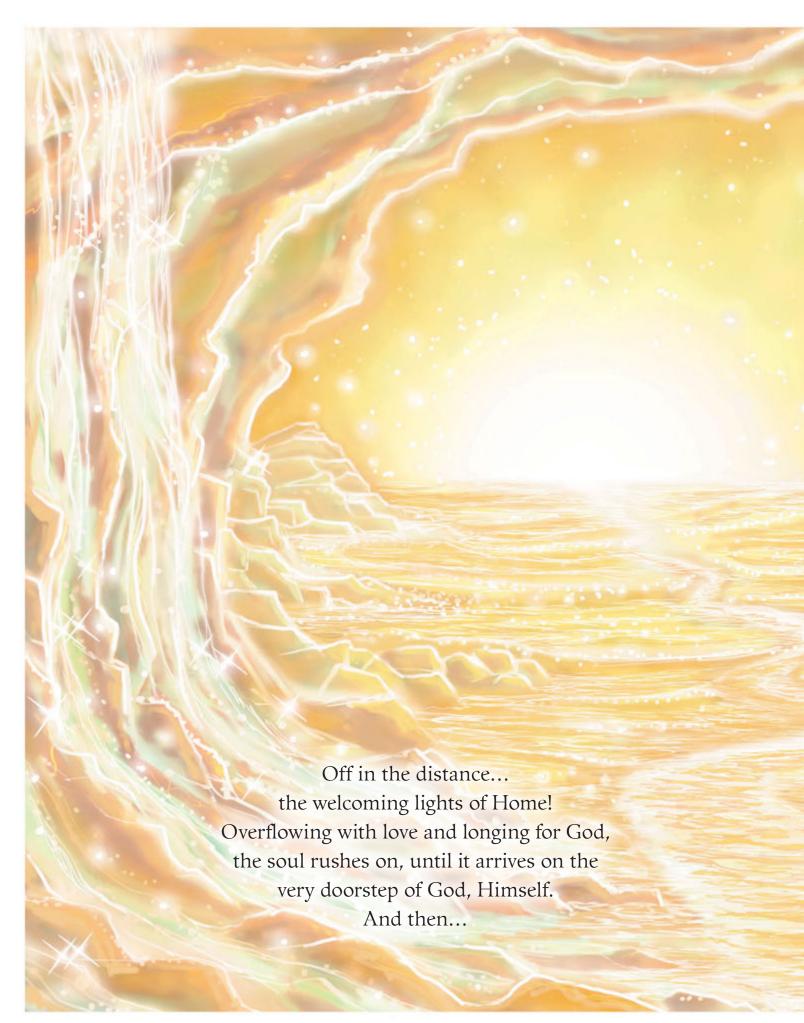

His mind becomes so peaceful and quiet that he is able to hear the wondrous waves of Sound and see the shining Light of the Stream that flows all the way back to the Ocean of the Lord.