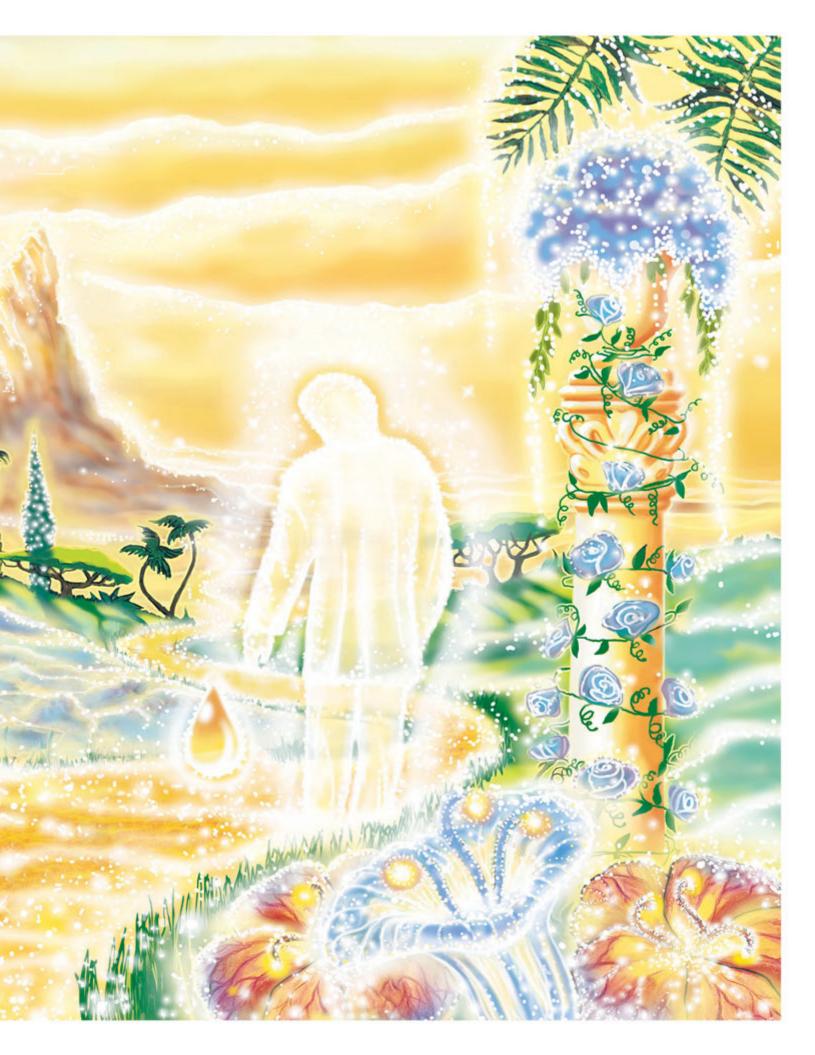

His mind becomes so peaceful and quiet that he is able to hear the wondrous waves of Sound and see the shining Light of the Stream that flows all the way back to the Ocean of the Lord.