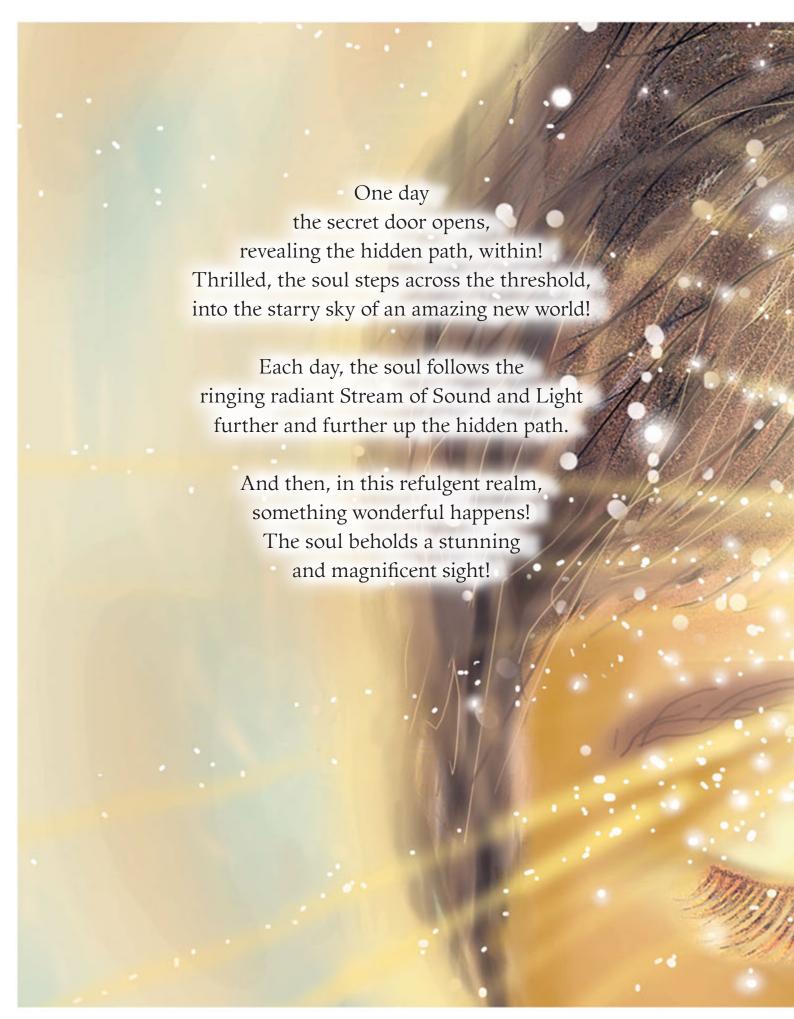

This is called faith in God.

If you will always remember Him and have faith in Him, you will be happy inside yourself, no matter what happens in his play of "Life."

The reason the human body is so special is that it is the only body costume in which a soul can leave God's play forever and return Home again. God has placed an invisible secret door in every human being! This secret door opens onto a hidden path that leads the soul back through the many magical lands to the resplendent Ocean of God.

The Living Master tells us all about our Real Home and fills us with love for God.

He shows that person how to close his eyes, sit very still, and lovingly remember the Great Lord.

This makes him forget all about his part in the play for a while.

His mind becomes so peaceful and quiet that he is able to hear the wondrous waves of Sound and see the shining Light of the Stream that flows all the way back to the Ocean of the Lord.