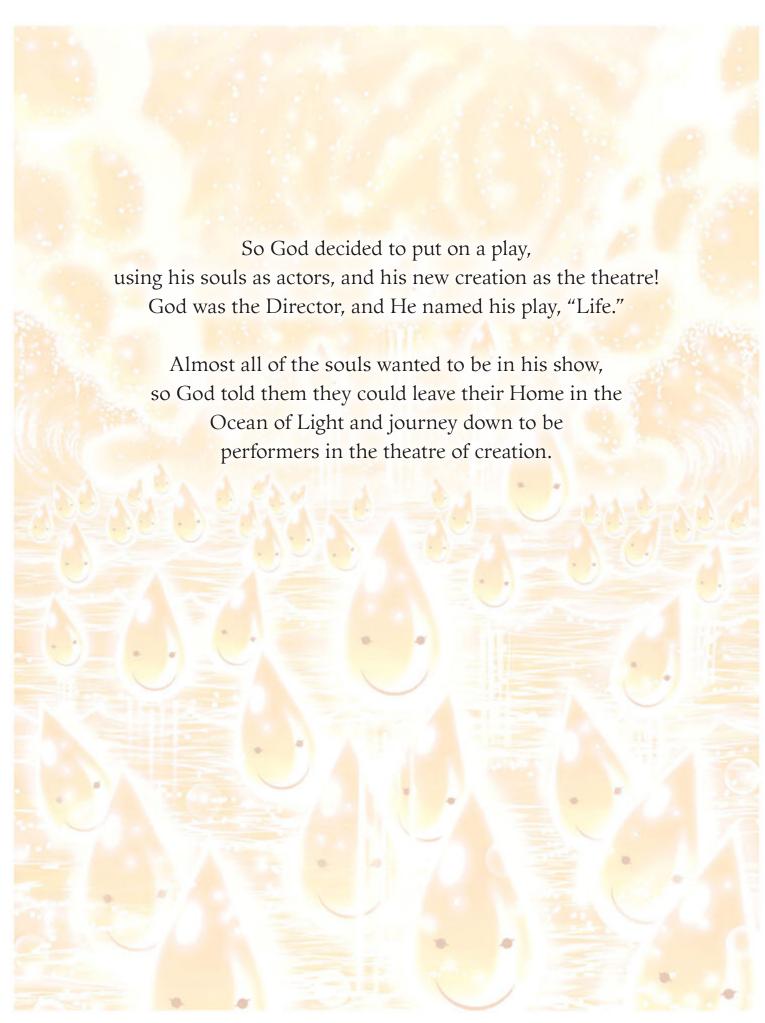

There were no people or animals or birds or trees.

There was absolutely nothing but God....

But there were a very few of the little souls that did not want to go at all. They wanted to stay home with their Lord. But He told even these to go and enjoy being in his play, too.

Then he put a mark on each one of the souls that wanted to stay with Him, and promised them that one day He would send for them and have them brought back to their Real Home with Him.

He told all the other souls that if they ever decided they wanted to come back Home again, He would mark them too. One day, through God's boundless Grace, He would help them come Home, too.

And so it was! According to the wishes of the Great Lord, all the little souls left their Real Home and drifted down through many splendid and magical lands until at last they were here, standing on the stage of this world we live in right now.