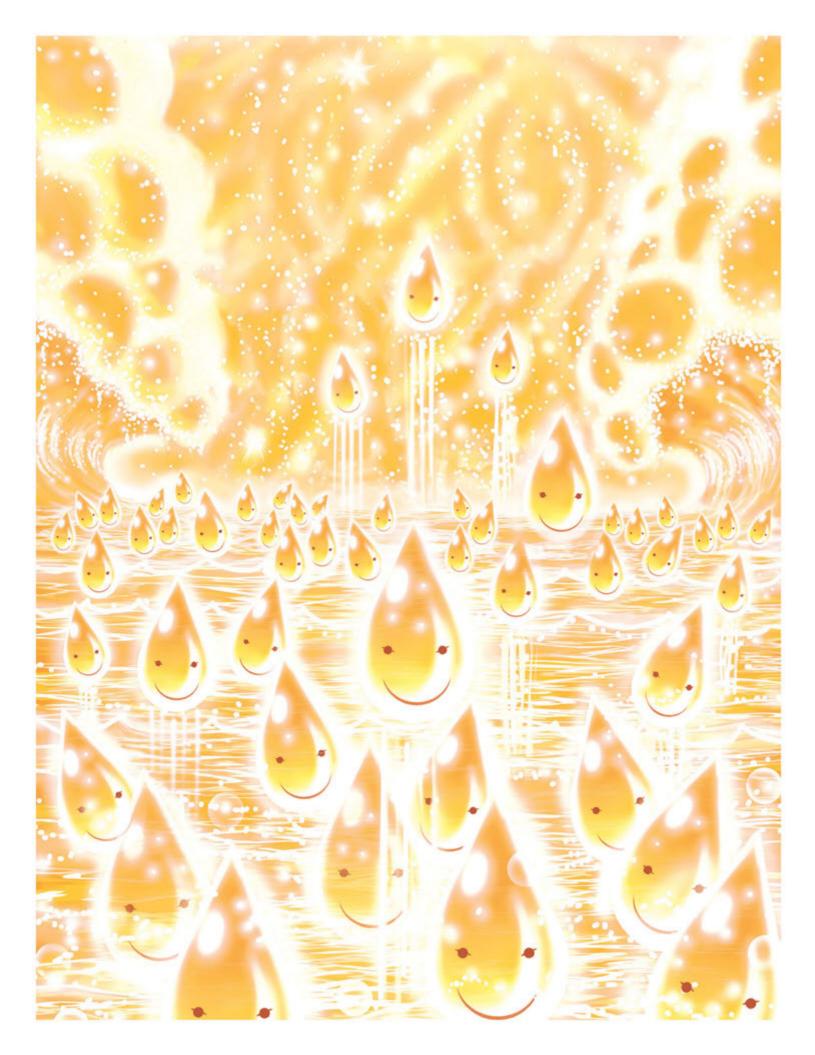

There were no people or animals or birds or trees.

There was absolutely nothing but God....

But there were a very few of the little souls that did not want to go at all. They wanted to stay home with their Lord. But He told even these to go and enjoy being in his play, too.

Then he put a mark on each one of the souls that wanted to stay with Him, and promised them that one day He would send for them and have them brought back to their Real Home with Him.

He told all the other souls that if they ever decided they wanted to come back Home again, He would mark them too. One day, through God's boundless Grace, He would help them come Home, too.

And so it was! According to the wishes of the Great Lord, all the little souls left their Real Home and drifted down through many splendid and magical lands until at last they were here, standing on the stage of this world we live in right now.