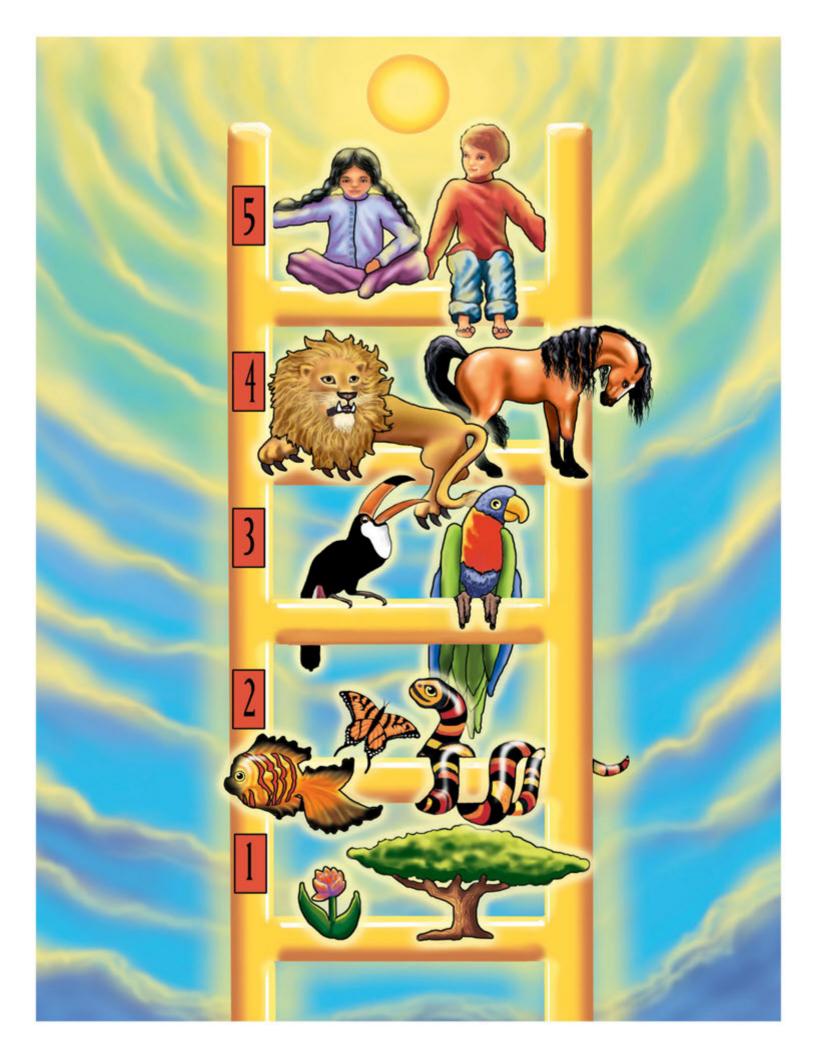

We all belong to the same family because we all have the same One Father, God, the Great Lord. We should always be kind, gentle and loving to every living being because a soul lives inside each one.

All the living things that we see in the world can be divided into five groups. If we could see them on a ladder, it would look like this.

Humans are on the top step because we are able to understand that we are soul drops, not just actors. And because of a wonderful secret you'll soon discover...

Animals are on the fourth step. They are lower than humans because they are not able to realize that they are soul drops.

Birds are on the third step. Though they are free to fly, they are less clever than animals.

Fish, Reptiles, Insects and Worms are on the second step.

They are less clever than birds.

Plants are down at the bottom.

They are the lowest form of life. They cannot think and are rooted to one place.

The soul is what makes the body alive, and able to jump and run and swim and fly!

When the soul's part in the play is finished, the soul leaves the body costume. Then the body dies, and no longer lives, breathes or moves.