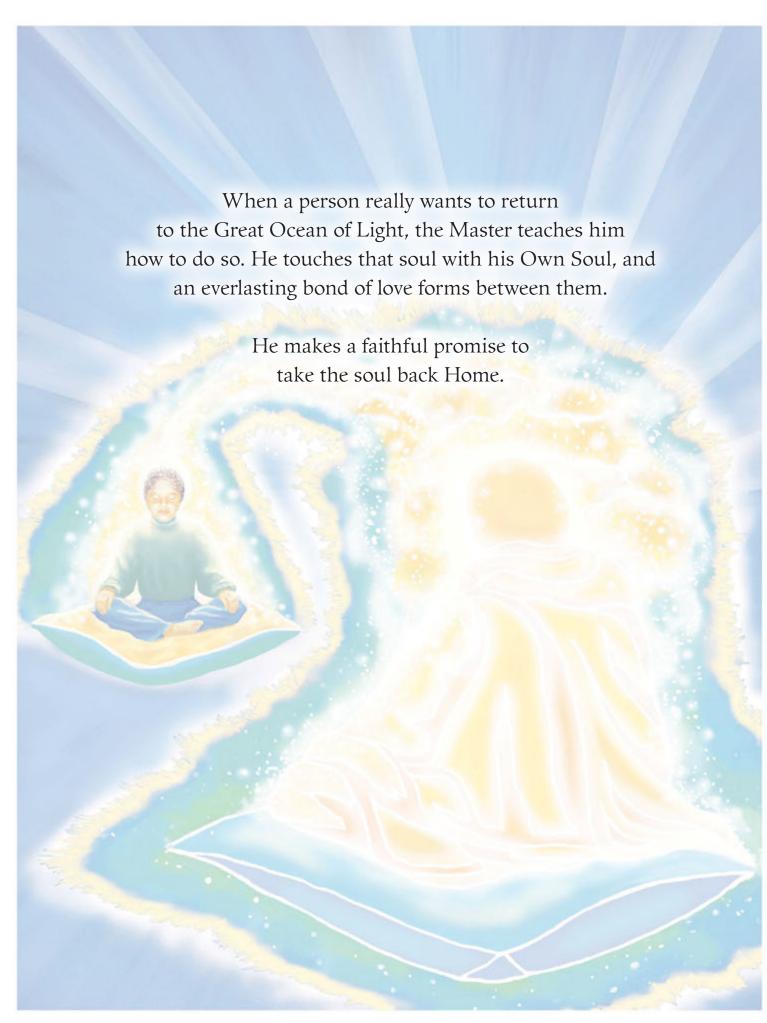

This is called faith in God.

If you will always remember Him and have faith in Him, you will be happy inside yourself, no matter what happens in his play of "Life."

The reason the human body is so special is that it is the only body costume in which a soul can leave God's play forever and return Home again. God has placed an invisible secret door in every human being! This secret door opens onto a hidden path that leads the soul back through the many magical lands to the resplendent Ocean of God.

His mind becomes so peaceful and quiet that he is able to hear the wondrous waves of Sound and see the shining Light of the Stream that flows all the way back to the Ocean of the Lord.