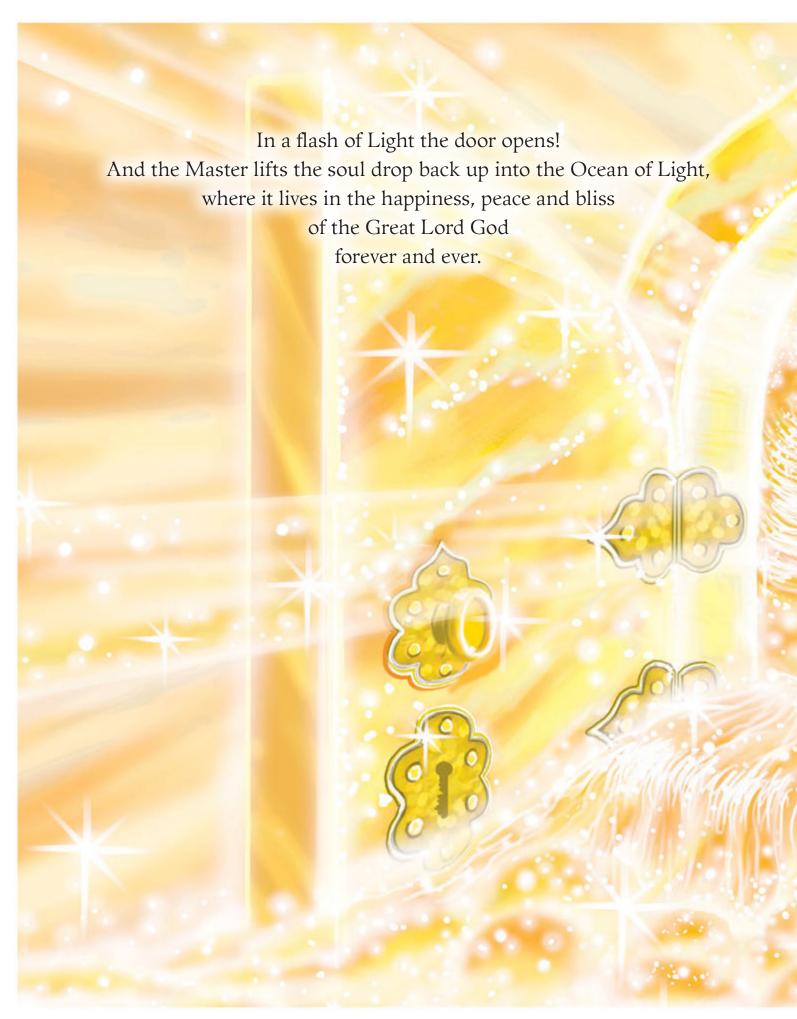

This is called faith in God.

If you will always remember Him and have faith in Him, you will be happy inside yourself, no matter what happens in his play of "Life."

The reason the human body is so special is that it is the only body costume in which a soul can leave God's play forever and return Home again. God has placed an invisible secret door in every human being! This secret door opens onto a hidden path that leads the soul back through the many magical lands to the resplendent Ocean of God.