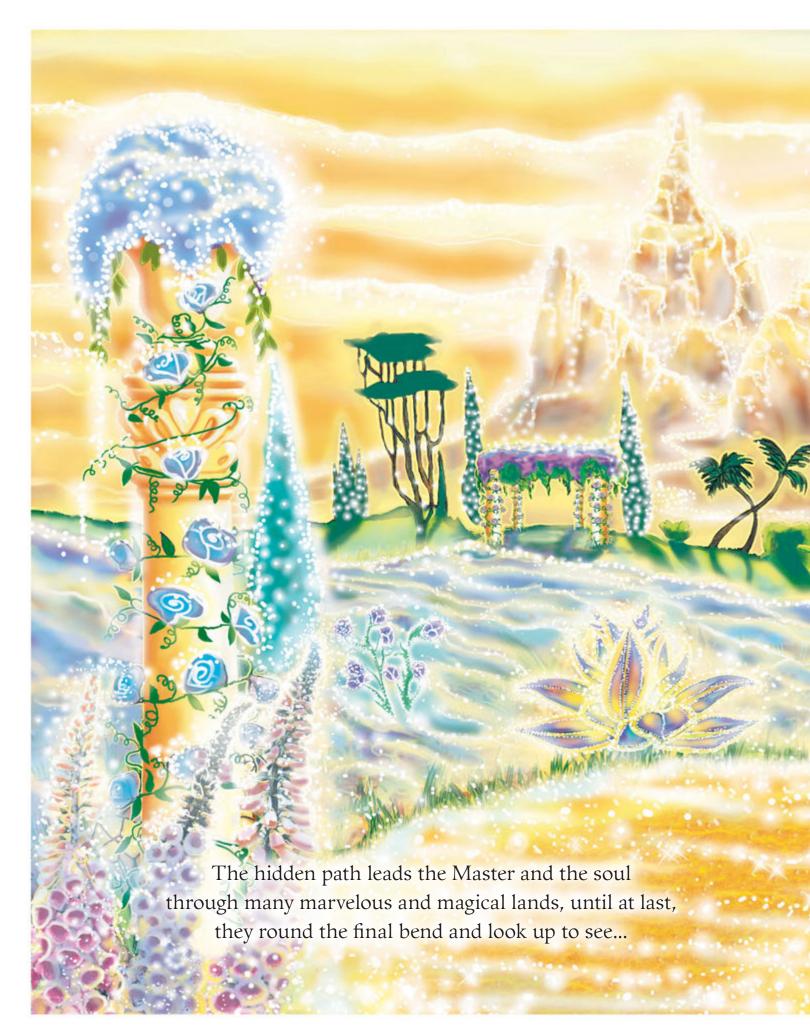

This is called faith in God.

If you will always remember Him and have faith in Him, you will be happy inside yourself, no matter what happens in his play of "Life."

The reason the human body is so special is that it is the only body costume in which a soul can leave God's play forever and return Home again. God has placed an invisible secret door in every human being! This secret door opens onto a hidden path that leads the soul back through the many magical lands to the resplendent Ocean of God.

His mind becomes so peaceful and quiet that he is able to hear the wondrous waves of Sound and see the shining Light of the Stream that flows all the way back to the Ocean of the Lord.