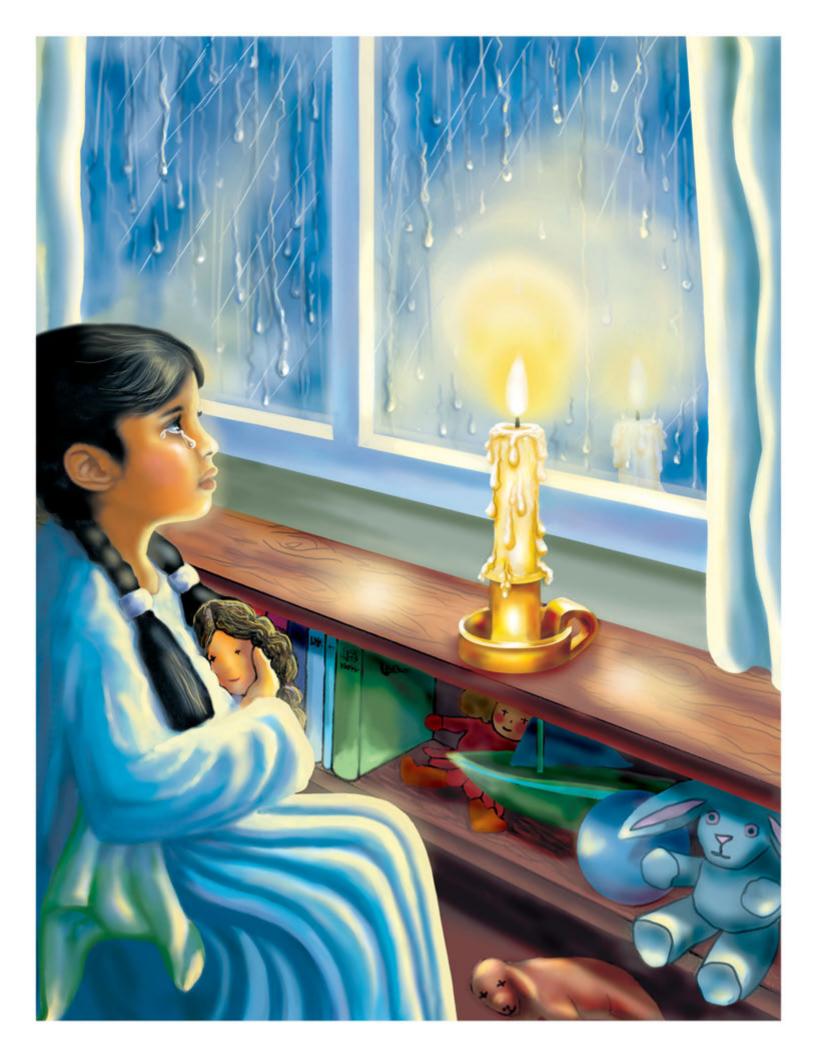

This is called faith in God.

If you will always remember Him and have faith in Him, you will be happy inside yourself, no matter what happens in his play of "Life."

The reason the human body is so special is that it is the only body costume in which a soul can leave God's play forever and return Home again. God has placed an invisible secret door in every human being! This secret door opens onto a hidden path that leads the soul back through the many magical lands to the resplendent Ocean of God.