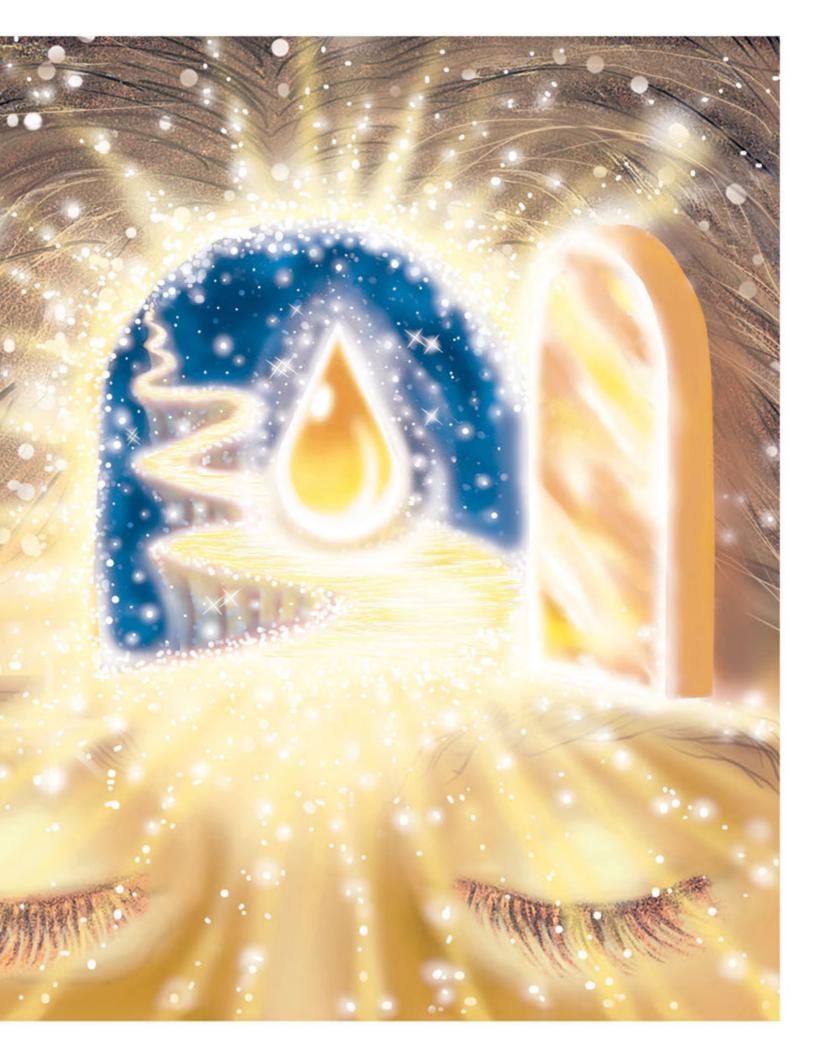

This is called faith in God.

If you will always remember Him and have faith in Him, you will be happy inside yourself, no matter what happens in his play of "Life."

The reason the human body is so special is that it is the only body costume in which a soul can leave God's play forever and return Home again. God has placed an invisible secret door in every human being! This secret door opens onto a hidden path that leads the soul back through the many magical lands to the resplendent Ocean of God.

His mind becomes so peaceful and quiet that he is able to hear the wondrous waves of Sound and see the shining Light of the Stream that flows all the way back to the Ocean of the Lord.