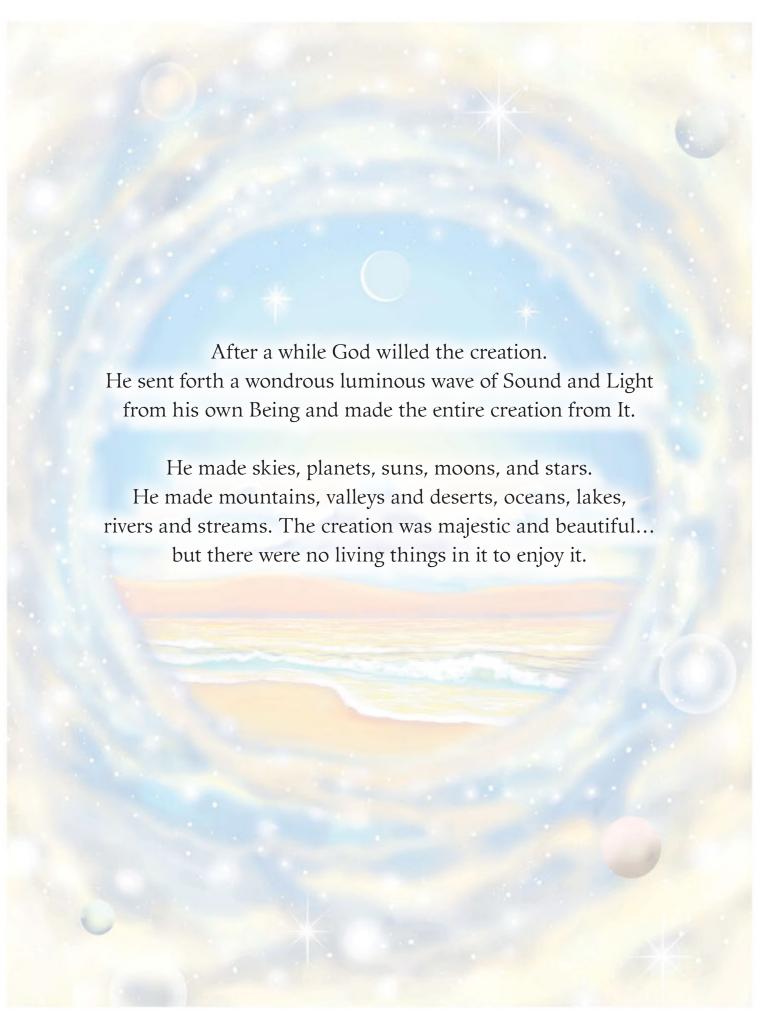

And so it was! According to the wishes of the Great Lord, all the little souls left their Real Home and drifted down through many splendid and magical lands until at last they were here, standing on the stage of this world we live in right now.

The show was ready to begin!

And some souls were given
the most wonderful body of all – the human body.
With their body costumes on, all the soul drops look different.
But underneath their bodies they are still the same
little drops of Light and Love.