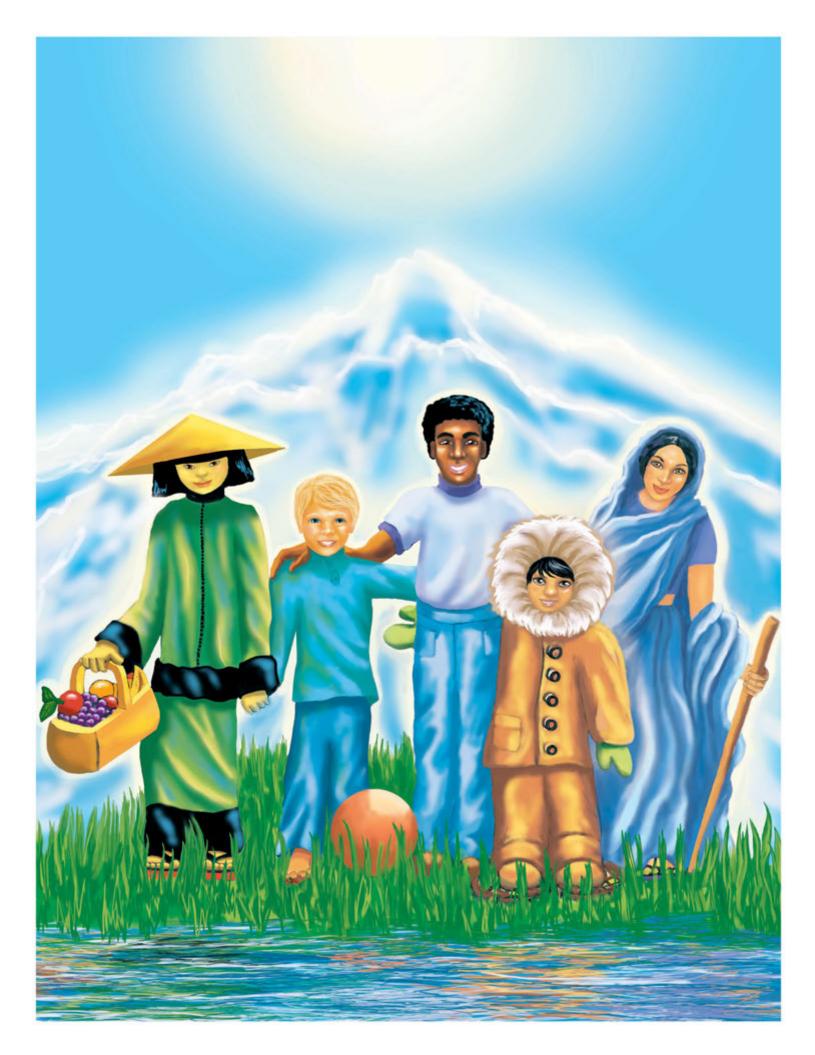

The show was ready to begin!

And some souls were given
the most wonderful body of all – the human body.
With their body costumes on, all the soul drops look different.
But underneath their bodies they are still the same
little drops of Light and Love.

We all belong to the same family because we all have the same One Father, God, the Great Lord. We should always be kind, gentle and loving to every living being because a soul lives inside each one.

All the living things that we see in the world can be divided into five groups. If we could see them on a ladder, it would look like this.