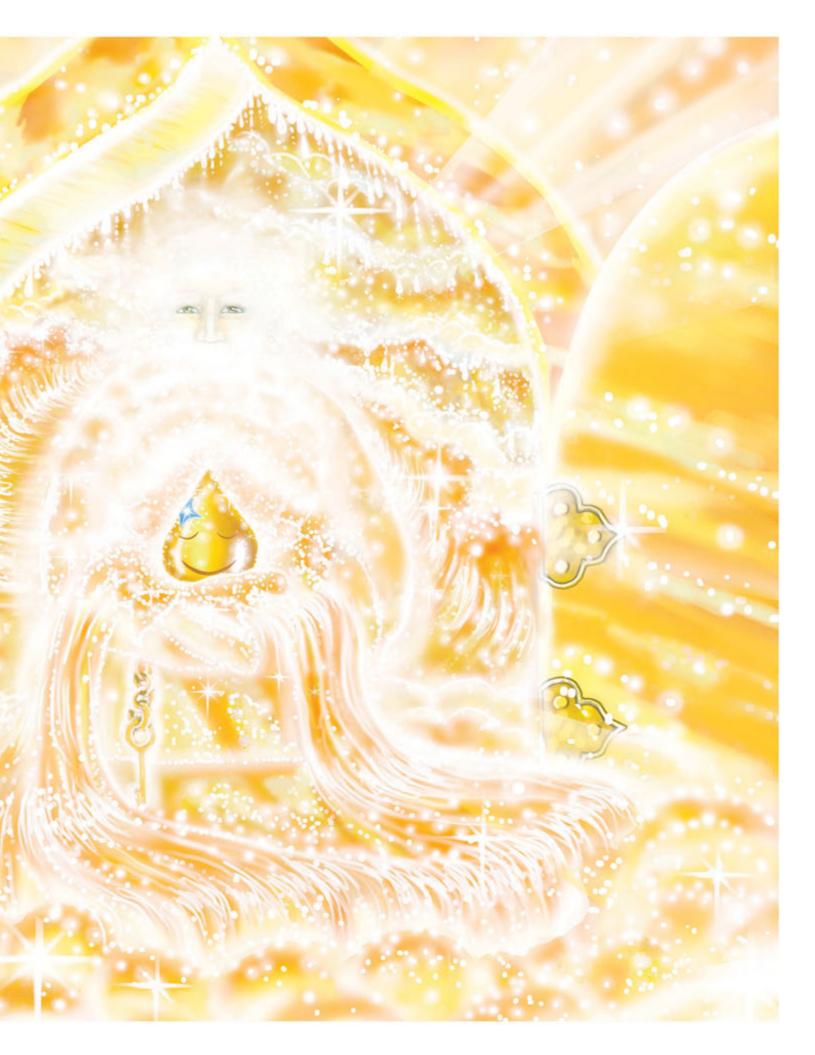

This Great Power is called a

True Living Master and lives inside a human body
that looks like yours and mine.

But actually the Living Master is a wondrous
Wave of God's Being, who comes into the world only to
gather souls from the show of "Life" and take them back Home.
These souls are attracted to Him like bees to honey.

His mind becomes so peaceful and quiet that he is able to hear the wondrous waves of Sound and see the shining Light of the Stream that flows all the way back to the Ocean of the Lord.