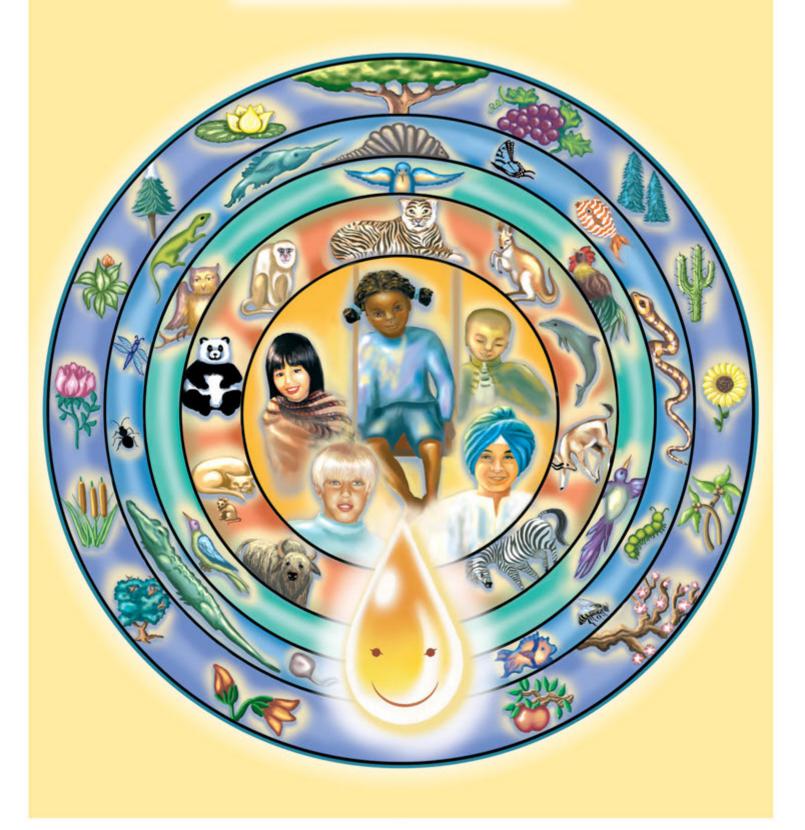

We all belong to the same family because we all have the same One Father, God, the Great Lord. We should always be kind, gentle and loving to every living being because a soul lives inside each one.

All the living things that we see in the world can be divided into five groups. If we could see them on a ladder, it would look like this.

Humans are on the top step because we are able to understand that we are soul drops, not just actors. And because of a wonderful secret you'll soon discover...

Animals are on the fourth step. They are lower than humans because they are not able to realize that they are soul drops.

Birds are on the third step. Though they are free to fly, they are less clever than animals.

Fish, Reptiles, Insects and Worms are on the second step.

They are less clever than birds.

Plants are down at the bottom.

They are the lowest form of life. They cannot think and are rooted to one place.

The soul is what makes the body alive, and able to jump and run and swim and fly!

When the soul's part in the play is finished, the soul leaves the body costume. Then the body dies, and no longer lives, breathes or moves.