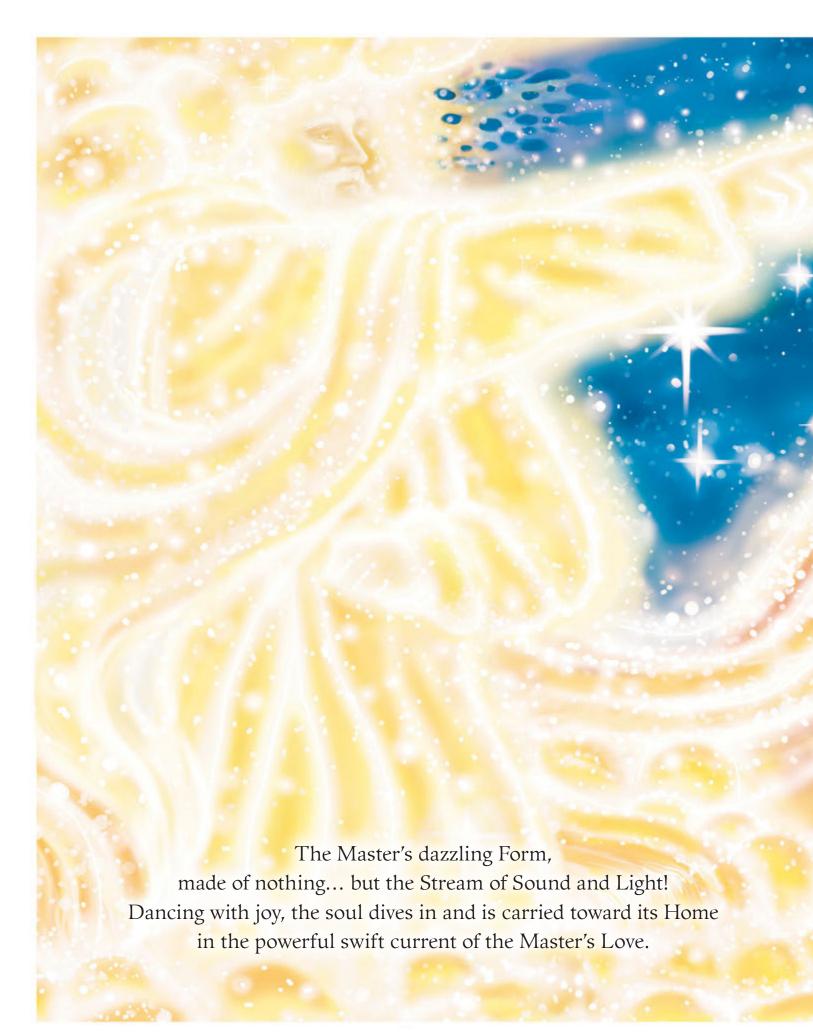

This Great Power is called a

True Living Master and lives inside a human body
that looks like yours and mine.

But actually the Living Master is a wondrous
Wave of God's Being, who comes into the world only to
gather souls from the show of "Life" and take them back Home.
These souls are attracted to Him like bees to honey.

His mind becomes so peaceful and quiet that he is able to hear the wondrous waves of Sound and see the shining Light of the Stream that flows all the way back to the Ocean of the Lord.